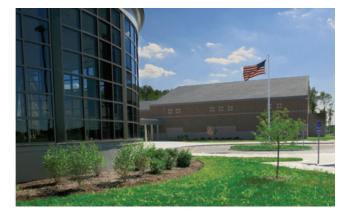

### **Keystone High School**

LaGrange, OH | \$13,500,000 | 105,000 SF

New two-story 105,000 SF high school with a vocational component with agricultural education labs, a CAD lab, and health career education spaces. Construction budget was \$13,500,000. TBA provided structural, mechanical, electrical, plumbing, and civil consulting services.