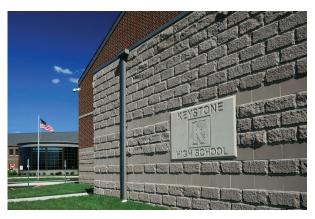

### **Keystone High School**

LaGrange, OH | \$13,500,000 | 105,000 SF

New two-story 105,000 SF high school with a vocational component with agricultural education labs, a CAD lab, and health career education spaces. Construction budget was \$13,500,000. TBA provided structural, mechanical, electrical, plumbing, and civil consulting services.