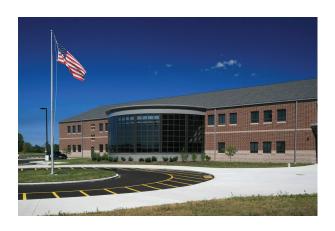

### **Keystone High School**

LaGrange, OH | \$13,500,000 | 105,000 SF

New two-story 105,000 SF high school with a vocational component with agricultural education labs, a CAD lab, and health career education spaces. Construction budget was \$13,500,000. TBA provided structural, mechanical, electrical, plumbing, and civil consulting services.