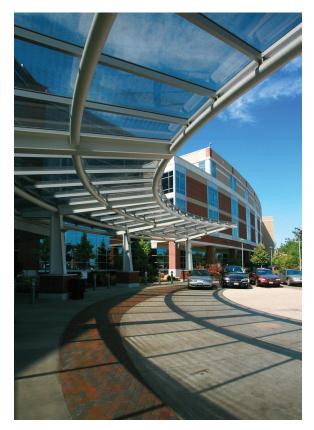

## Aultman 2010

Canton, OH | \$62,000,000 | 321,000 SF

Four-story 321,000 SF hospital addition connected to an existing facility by a new four-story atrium and corridor connection at each level with a roof top heliport. This project included renovation of the existing facility to accommodate expansion of the Emergency and Trauma Center, new heart center and new birthing center. TBA provided extensive preliminary cost studies on various structural systems to aid the Owner in the selection of appropriate systems. To meet the aggressive schedule, TBA provided early foundation and super structure packages in advance of the architectural shell drawings. Existing ER facilities remained open and fully functioning during construction. The project was completed on time and under budget.