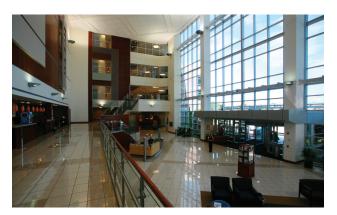

## Aultman 2010

Canton, OH | \$62,000,000 | 321,000 SF

Four-story 321,000 SF hospital addition connected to an existing facility by a new four-story atrium and corridor connection at each level with a roof top heliport. This project included renovation of the existing facility to accommodate expansion of the Emergency and Trauma Center, new heart center and new birthing center. TBA provided extensive preliminary cost studies on various structural systems to aid the Owner in the selection of appropriate systems. To meet the aggressive schedule, TBA provided early foundation and super structure packages in advance of the architectural shell drawings. Existing ER facilities remained open and fully functioning during construction. The project was completed on time and under budget.