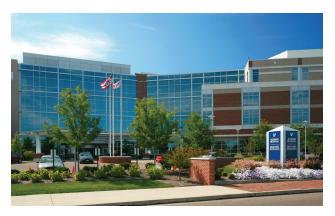

## Aultman 2010

Canton, OH | \$62,000,000 | 321,000 SF

Four-story 321,000 SF hospital addition connected to an existing facility by a new four-story atrium and corridor connection at each level with a roof top heliport. This project included renovation of the existing facility to accommodate expansion of the Emergency and Trauma Center, new heart center and new birthing center. TBA provided extensive preliminary cost studies on various structural systems to aid the Owner in the selection of appropriate systems. To meet the aggressive schedule, TBA provided early foundation and super structure packages in advance of the architectural shell drawings. Existing ER facilities remained open and fully functioning during construction. The project was completed on time and under budget.