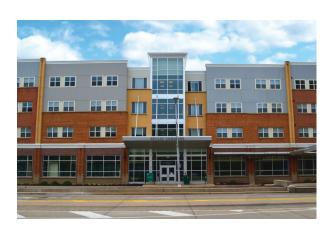

## **Euclid Avenue Student Housing**

Cleveland, OH | 229,096 SF

The new student housing complex consists of four 4-story structures and includes retail, admissions, commons area and dormitory (548 beds) for a total of 229,096 SF. Three student residential buildings were constructed in Phase 1 of the project. The fourth student residential building was constructed in a second phase. This project achieved LEED Silver certification.