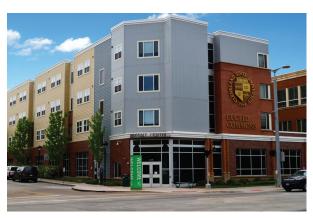

## **Euclid Avenue Student Housing**

Cleveland, OH | 229,096 SF

The new student housing complex consists of four 4-story structures and includes retail, admissions, commons area and dormitory (548 beds) for a total of 229,096 SF. Three student residential buildings were constructed in Phase 1 of the project. The fourth student residential building was constructed in a second phase. This project achieved LEED Silver certification.