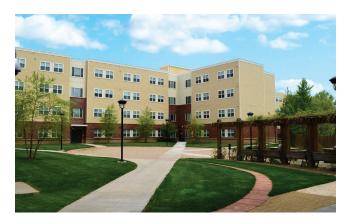

## **Euclid Avenue Student Housing**

Cleveland, OH | 229,096 SF

The new student housing complex consists of four 4-story structures and includes retail, admissions, commons area and dormitory (548 beds) for a total of 229,096 SF. Three student residential buildings were constructed in Phase 1 of the project. The fourth student residential building was constructed in a second phase. This project achieved LEED Silver certification.