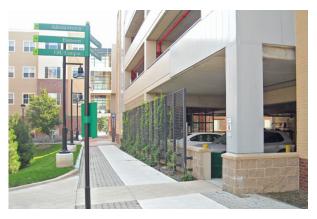

## **Euclid Avenue Student Parking**

Cleveland, OH | 67,000 SF

The 4-story, 67,000 SF parking structure for 228 cars was associated with the new student housing complex. The parking structure was constructed in Phase 1 of the two-phase project and has achieved LEED Silver certification.