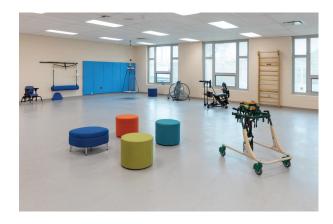

## Skyline (Sunbeam) School

Cleveland, OH | \$24,500,000 | 92,400 SF

TBA provided structural and civil construction documents for the new 92,394 SF, K-8 school to house 515 students, many with significant medical, orthopedic, and developmental needs. The new school includes an outdoor dining patio, a gymnasium, a therapy pool and multiple clerestory windows at pop-up roofs for natural lighting. This OSFC project has achieved LEED Silver Certification.