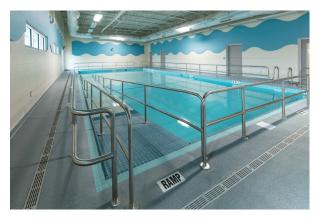

## Skyline (Sunbeam) School

Cleveland, OH | \$24,500,000 | 92,400 SF

TBA provided structural and civil construction documents for the new 92,394 SF, K-8 school to house 515 students, many with significant medical, orthopedic, and developmental needs. The new school includes an outdoor dining patio, a gymnasium, a therapy pool and multiple clerestory windows at pop-up roofs for natural lighting. This OSFC project has achieved LEED Silver Certification.