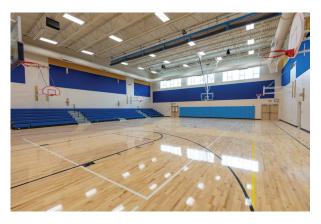

## Skyline (Sunbeam) School

Cleveland, OH | \$24,500,000 | 92,400 SF

TBA provided structural and civil construction documents for the new 92,394 SF, K-8 school to house 515 students, many with significant medical, orthopedic, and developmental needs. The new school includes an outdoor dining patio, a gymnasium, a therapy pool and multiple clerestory windows at pop-up roofs for natural lighting. This OSFC project has achieved LEED Silver Certification.