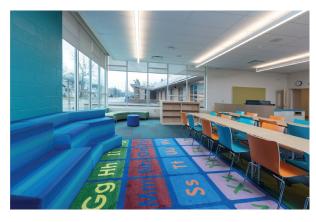

## Skyline (Sunbeam) School

Cleveland, OH | \$24,500,000 | 92,400 SF

TBA provided structural and civil construction documents for the new 92,394 SF, K-8 school to house 515 students, many with significant medical, orthopedic, and developmental needs. The new school includes an outdoor dining patio, a gymnasium, a therapy pool and multiple clerestory windows at pop-up roofs for natural lighting. This OSFC project has achieved LEED Silver Certification.