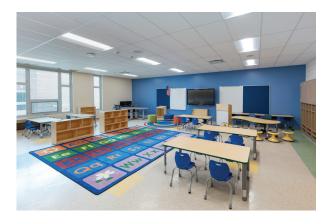

## Skyline (Sunbeam) School

Cleveland, OH | \$24,500,000 | 92,400 SF

TBA provided structural and civil construction documents for the new 92,394 SF, K-8 school to house 515 students, many with significant medical, orthopedic, and developmental needs. The new school includes an outdoor dining patio, a gymnasium, a therapy pool and multiple clerestory windows at pop-up roofs for natural lighting. This OSFC project has achieved LEED Silver Certification.