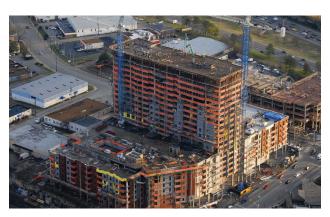

## **Multi-Use Project**

Nashville, TN | 1,000,000 SF

Multi-use 20-story project consisting of an eight level 849-space, 337,800 SF parking structure, supporting a twelve-story 200-unit 210,500 SF condominium tower. The parking structure was wrapped on three sides by a five- and six-story structure consisting of street level retail and four and five stories of apartments. When complete, with a total of 1 million square feet, this project used the largest volume of concrete of any building in Nashville, TN. Awards: Located in the first neighborhood in the South to receive LEED ND (Neighborhood Development) Gold Certification, Excellence in Design Award from the Urban Land Institute & featured in Urban Land magazine, and Finalist for a national award in the Best High-Rise Condominium category (National Association of Home Builders).