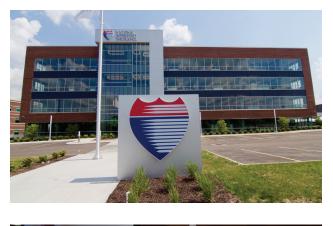

## **National Interstate Insurance**

## **World Headquarters**

Richfield, OH | \$21,800,000 | 120,000 SF

Design of a new 5-story, 120,000 SF corporate office headquarters for National Interstate Insurance. The lower level of the building includes a fitness room with a yoga studio, an activity / game room, and a 33 space parking garage. On the 2nd floor, there is a 290-seat cafeteria with coffee shop / cafe that leads to an outdoor balcony as well as a patio. This project also includes pedestrian bridges to the existing adjacent buildings, a 2-story atrium, and a 5th level executive conference room with outdoor balcony.