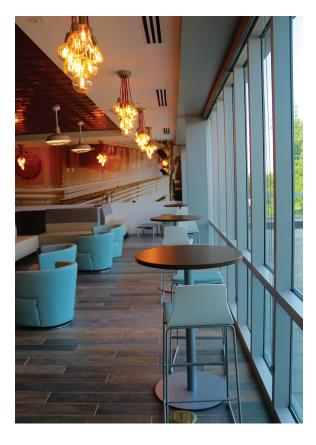

## **World Headquarters**

Richfield, OH | \$21,800,000 | 120,000 SF

Design of a new 5-story, 120,000 SF corporate office headquarters for National Interstate Insurance. The lower level of the building includes a fitness room with a yoga studio, an activity / game room, and a 33 space parking garage. On the 2nd floor, there is a 290-seat cafeteria with coffee shop / cafe that leads to an outdoor balcony as well as a patio. This project also includes pedestrian bridges to the existing adjacent buildings, a 2-story atrium, and a 5th level executive conference room with outdoor balcony.