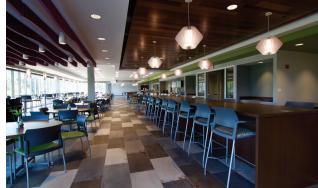

## **World Headquarters**

Richfield, OH | \$21,800,000 | 120,000 SF

Design of a new 5-story, 120,000 SF corporate office headquarters for National Interstate Insurance. The lower level of the building includes a fitness room with a yoga studio, an activity / game room, and a 33 space parking garage. On the 2nd floor, there is a 290-seat cafeteria with coffee shop / cafe that leads to an outdoor balcony as well as a patio. This project also includes pedestrian bridges to the existing adjacent buildings, a 2-story atrium, and a 5th level executive conference room with outdoor balcony.