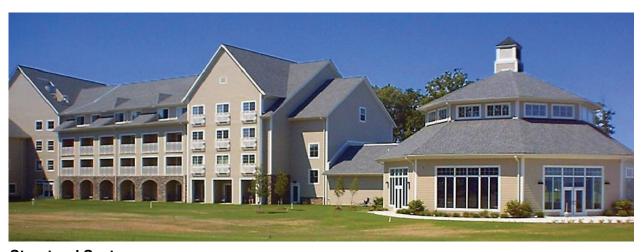

## **Geneva State Park**

## **Lodge & Conference Center**

Geneva, OH | \$17,300,000 | 113,000 SF

Four-story 113,000 SF 113-room state lodge and conference center building on a beautiful seven-acre site on the shores of Lake Erie. The facility includes a four-story 77-room lodge wing with indoor pool, a three-story 36-room lodge wing (designed for future three-story 47-room expansion), a three-story atrium lobby area, and a one-story conference area with a full service commercial kitchen and 150-seat octagonal dining room with panoramic views of Lake Erie.

## **Structural Systems:**

Foundation: Drilled pier deep foundations and spread footings

Structure: Precast plank on masonry bearing walls