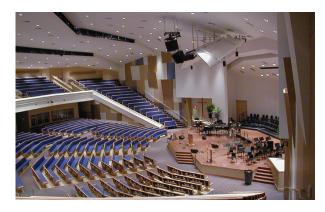

## **Church Campus**

Green, OH | \$18,000,000 | 144,000 SF

Two-story 144,000 SF structure with sanctuary, classrooms, offices and support facilities on an 80-acre campus. The 21,000 SF, 1,800 seat worship center is the focal point of the new campus.

The worship center is equipped with suspended catwalks for audio and lighting for television and live broadcasts.

A large fellowship atrium is centrally located providing a "town center" for church activities and for the congregation to socialize.