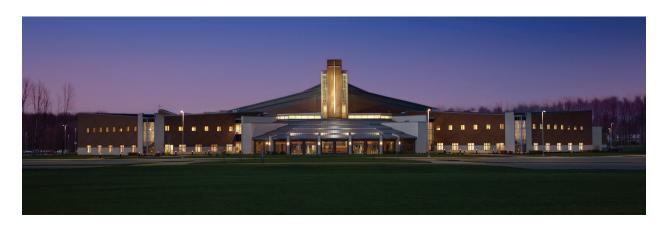

## **Church Campus**

Green, OH | \$18,000,000 | 144,000 SF

Two-story 144,000 SF structure with sanctuary, classrooms, offices and support facilities on an 80-acre campus. The 21,000 SF, 1,800 seat worship center is the focal point of the new campus.