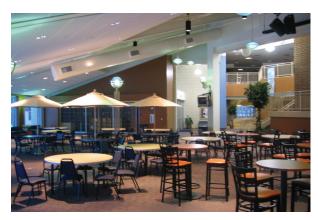

The worship center is equipped with suspended catwalks for audio and lighting for television and live broadcasts.

A large fellowship atrium is centrally located providing a "town center" for church activities and for the congregation to socialize.

The project also incorporates child care, youth ministries, a full service kitchen, and a cafe.