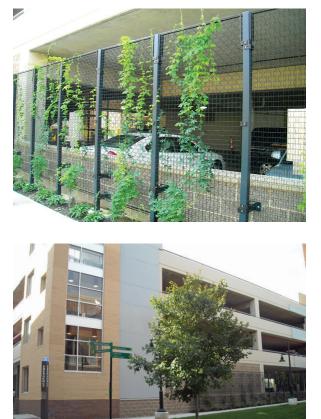

## **Euclid Avenue Student Parking**

Cleveland, OH | 66,861 SF | 228 car

The 2½-story, 66,861 SF, 228-car parking structure is associated with a new 600-bed student housing complex. The parking structure was constructed in Phase 1 of the two-phased project and achieved LEED Silver certification.

The garage utilized a cast-in-place post-tensioned structural system. Given the structures integration with the student housing complex, the garage was architecturally clad incorporating a variety of finishes as well as a green wall to soften the urban setting.