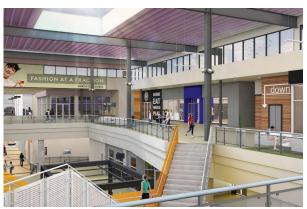

## **Northway Mall Redevelopment**

Pittsburgh, PA | 329,000 SF

Redevelopment of the first enclosed mall in Pennsylvania, Northway Mall, into The Block Northway. The Block is comprised of 329,000 SF of retail and restaurant space. New retail stores include Nordstrom Rack, Saks off Fifth, Container Store, ULTA, DSW and Dave & Buster's. Additional features include new parking at the lower level of the former anchor / department store as well as a revamped mall concourse with motorized curtain wall glazing to transform the concourse to partially open and nearly 1,500 LF of façade renovation and enhancement of the re-used building. Future phases of this project include additional retail space as well as office and residential development.