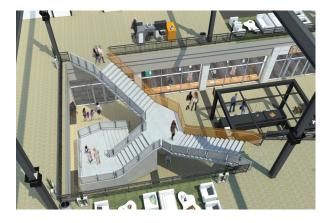

## **Northway Mall Redevelopment**

Pittsburgh, PA | 329,000 SF

Redevelopment of the first enclosed mall in Pennsylvania, Northway Mall, into The Block Northway. The Block is comprised of 329,000 SF of retail and restaurant space. New retail stores include Nordstrom Rack, Saks off Fifth, Container Store, ULTA, DSW and Dave & Buster's. Additional features include new parking at the lower level of the former anchor / department store as well as a revamped mall concourse with motorized curtain wall glazing to transform the concourse to partially open and nearly 1,500 LF of façade renovation and enhancement of the re-used building. Future phases of this project include additional retail space as well as office and residential development.