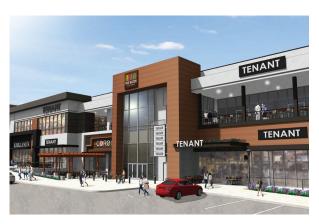

## **Northway Mall Redevelopment**

Pittsburgh, PA | 329,000 SF

Redevelopment of the first enclosed mall in Pennsylvania, Northway Mall, into The Block Northway. The Block is comprised of 329,000 SF of retail and restaurant space. New retail stores include Nordstrom Rack, Saks off Fifth, Container Store, ULTA, DSW and Dave & Buster's. Additional features include new parking at the lower level of the former anchor / department store as well as a revamped mall concourse with motorized curtain wall glazing to transform the concourse to partially open and nearly 1,500 LF of façade renovation and enhancement of the re-used building. Future phases of this project include additional retail space as well as office and residential development.