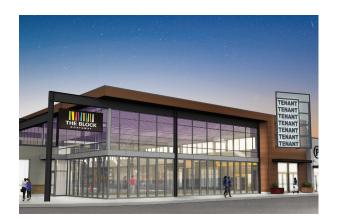

## **Northway Mall Redevelopment**

Pittsburgh, PA | 329,000 SF

Redevelopment of the first enclosed mall in Pennsylvania, Northway Mall, into The Block Northway. The Block is comprised of 329,000 SF of retail and restaurant space. New retail stores include Nordstrom Rack, Saks off Fifth, Container Store, ULTA, DSW and Dave & Buster's. Additional features include new parking at the lower level of the former anchor / department store as well as a revamped mall concourse with motorized curtain wall glazing to transform the concourse to partially open and nearly 1,500 LF of façade renovation and enhancement of the re-used building. Future phases of this project include additional retail space as well as office and residential development.