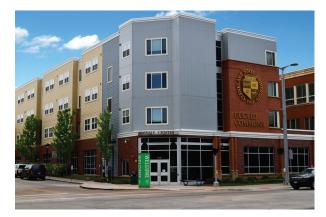

## **Euclid Avenue Student Housing**

Cleveland, OH | 229,096 SF

The new student housing complex consists of four 4-story structures and includes retail, admissions, commons area and dormitory (548 beds) for a total of 229,096 SF. Three student residential buildings were constructed in Phase 1 of the project. The fourth student residential building was constructed in a second phase. This project achieved LEED Silver certification.