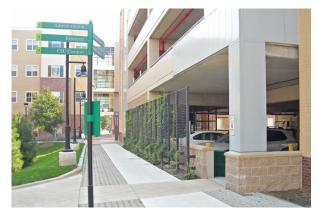

## **Euclid Avenue Student Parking**

Cleveland, OH | 67,000 SF

The 4-story, 67,000 SF parking structure for 228 cars was associated with the new student housing complex. The parking structure was constructed in Phase 1 of the two-phase project and has achieved LEED Silver certification.