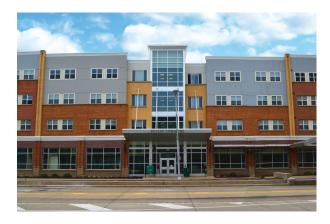

## **Euclid Avenue Student Housing**

Cleveland, OH | 229,096 SF

The new student housing complex consists of four 4-story structures and includes retail, admissions, commons area and dormitory (548 beds) for a total of 229,096 SF. Three student residential buildings were constructed in Phase 1 of the project. The fourth student residential building was constructed in a second phase. This project achieved LEED Silver certification.