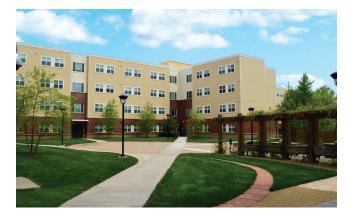

## **Euclid Avenue Student Housing**

Cleveland, OH | 229,096 SF

The new student housing complex consists of four 4-story structures and includes retail, admissions, commons area and dormitory (548 beds) for a total of 229,096 SF. Three student residential buildings were constructed in Phase 1 of the project. The fourth student residential building was constructed in a second phase. This project achieved LEED Silver certification.