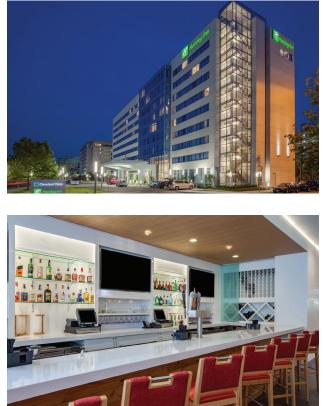

## Holiday Inn - Cleveland Clinic

Cleveland, OH | \$32,700,000 | 165,370 SF

Nine-story, 276-room hotel with indoor pool, full service kitchen, dining, meeting room, fitness and laundry. The design team worked closely with the Cleveland Clinic to incorporate the architectural aesthetic of the main campus in the design of the hotel. Features included a cantilevered port cochére and a glazed feature stair tower.