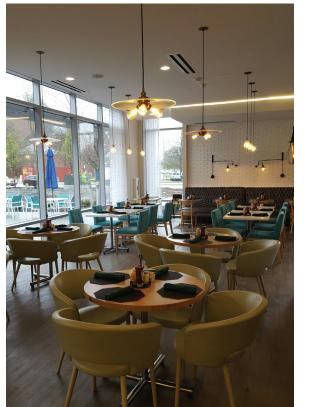

## Holiday Inn - Cleveland Clinic

Cleveland, OH | \$32,700,000 | 165,370 SF

Nine-story, 276-room hotel with indoor pool, full service kitchen, dining, meeting room, fitness and laundry. The design team worked closely with the Cleveland Clinic to incorporate the architectural aesthetic of the main campus in the design of the hotel. Features included a cantilevered port cochére and a glazed feature stair tower.