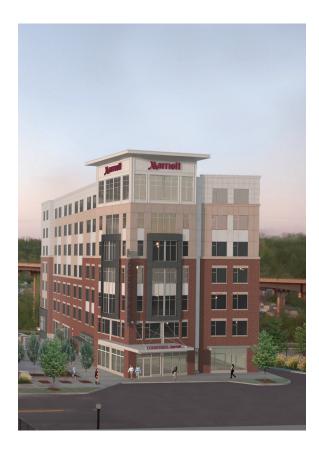

## **Akron Northside II**

### **Marriott Courtyard**

Akron, OH | \$16,000,000 | 105,615 SF

Ten-story, 105,615 SF hotel with two stories of parking and a partial basement. The building is located on an urban site with a forty foot grade change. The building foundation system incorporated an auger cast retaining wall. The foundation system also incorporated the remains of an existing bridge abutment and foundation.

### **Structural Systems:**

Foundation: Conventional spread footings

Structure: Podium: Two-way cast-in-place concrete system

Tower: Cold formed light gauge framing