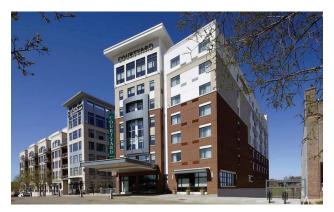

## **Akron Northside II**

### **Marriott Courtyard**

Akron, OH | \$16,000,000 | 105,615 SF

Ten-story, 105,615 SF hotel with two stories of parking and a partial basement. The building is located on an urban site with a forty foot grade change. The building foundation system incorporated an auger cast retaining wall. The foundation system also incorporated the remains of an existing bridge abutment and foundation.

### **Structural Systems:**

Foundation: Conventional spread footings

Structure: Podium: Two-way cast-in-place concrete system

Tower: Cold formed light gauge framing